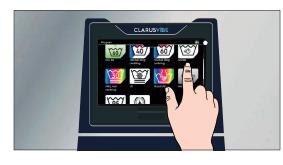

## **Washing instructions** Automatic dosing of soap and fabric softener

Touch the screen and scroll. Press to select a program

### Select wash program

Choose an option by pressing the symbols

The washing machine is connected to automatic dosing of soap and fabric softener. Therefore, they should not be added separately