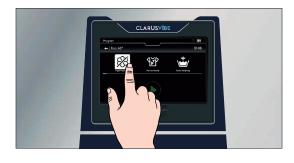

# Washing without fabric softener is the default setting

If you want to add rinse aid, press the rinse aid symbol and confirm by pressing the green symbol.

# Start the program by pressing the start/green symbol