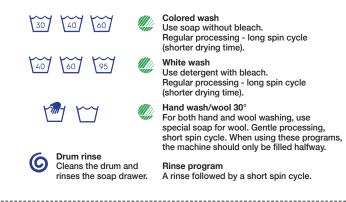

### Select wash program

Choose an option by pressing the symbols

The washing machine is connected to automatic dosing of soap and fabric softener. Therefore, they should not be added separately

# Washing without fabric softener is the default setting

If you want to add rinse aid, press the rinse aid symbol and confirm by pressing the green symbol.