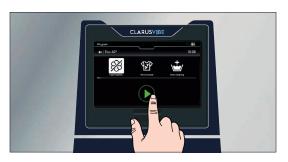

### Select wash program

Choose an option by pressing the symbols

The washing machine is connected to automatic dosing of soap and fabric softener. Therefore, they should not be added separately

# Start the program by pressing the start/green symbol