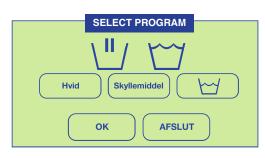

### Washing of white textiles

Here are selected:

- White detergent
- Rinse aid selected
- Medium dosage

Here are selected:

Soap and fabric softener not selected

• Use your own soap

| PRESS START               |   |
|---------------------------|---|
| Kuter Livid Skyllerriddel | J |