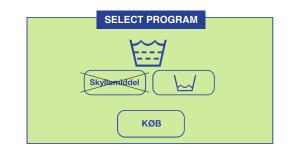

#### Washing colored textiles

Here are selected:

- Colored detergent
- Rinse aid not selected
- · Low dosage

Here are selected:

- Rinse program
- Rinse aid not selected
- Low dosage