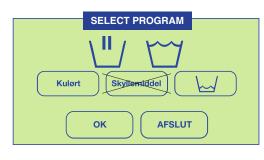

#### Washing colored textiles

Here are selected:

- Colored detergent
- Rinse aid not selected
- · Low dosage

Here are selected:

- Rinse program
- Rinse aid not selected
- Low dosage