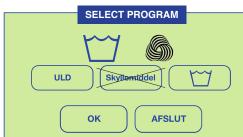

#### Washing woolen textiles

- Here are selected:
- · Wool detergent
- Rinse aid not selected
- High dosage